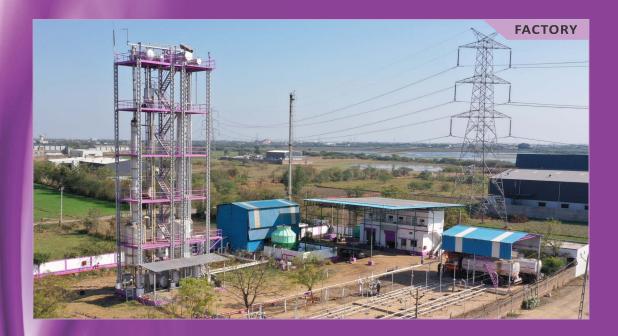

#### MANUFACTURING UNIT

The manufacturing unit is situated on old N.H. 8, 25 Km from Ahmedabad towards Vadodara at Survey No. 210, Village : Malarpura, Tal. & Dist. kheda - 387540, Gujarat, India. Location is given in the key map.

#### **Factory:**

Survey No. 210, Village: Malarpura, Tal. & Dist. Kheda-387540, Gujarat.

🖂 plant@eroma.in

Manan Shah

Radhika Pawar

**Krunal Shah** 

Vishnu Pillai

🖂 manankumar@eroma.in