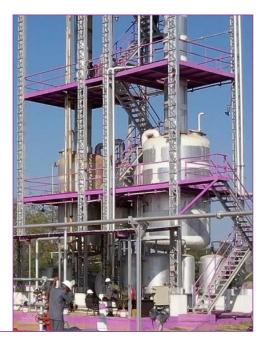

#### MANUFACTURING UNIT

The manufacturing unit is situated on old N.H. 8, 25 Km from Ahmedabad towards Vadodara at Survey No. 210, Village : Malarpura, Tal. & Dist. kheda - 387540, Gujarat, India. Location is given in the key map.