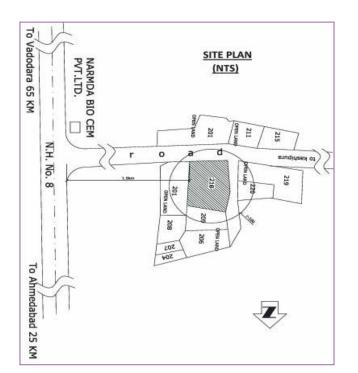

#### MANUFACTURING UNIT

The manufacturing unit is situated on old N.H. 8, 25 Km from Ahmedabad towards Vadodara at Survey No. 210, Village : Malarpura, Tal. & Dist. kheda - 387540, Gujarat, India. Location is given in the key map.

### LOCATION

The unit is located on the Mumbai - Jaipur - Delhi corridor which provides ease in logistics and transportation of material through surface.

| DISTANCES FROM MAJOR CITIES & PORTS |                              |  |
|-------------------------------------|------------------------------|--|
| Vadodara : 65 KM (South)            | Ahmedabad : 25 KM (North)    |  |
| Ankleshwar : 170 KM (South)         | Kandla Port : 370 KM (North) |  |
| Mumbai · 500 KM (South)             |                              |  |