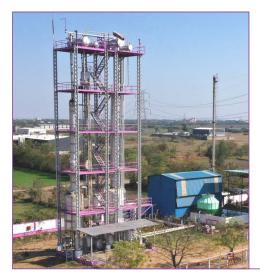

#### MANUFACTURING UNIT

The manufacturing unit is situated on old N.H. 8, 25 Km from Ahmedabad towards Vadodara at Survey No. 210, Village : Malarpura, Tal. & Dist. kheda - 387540, Gujarat, India. Location is given in the key map.